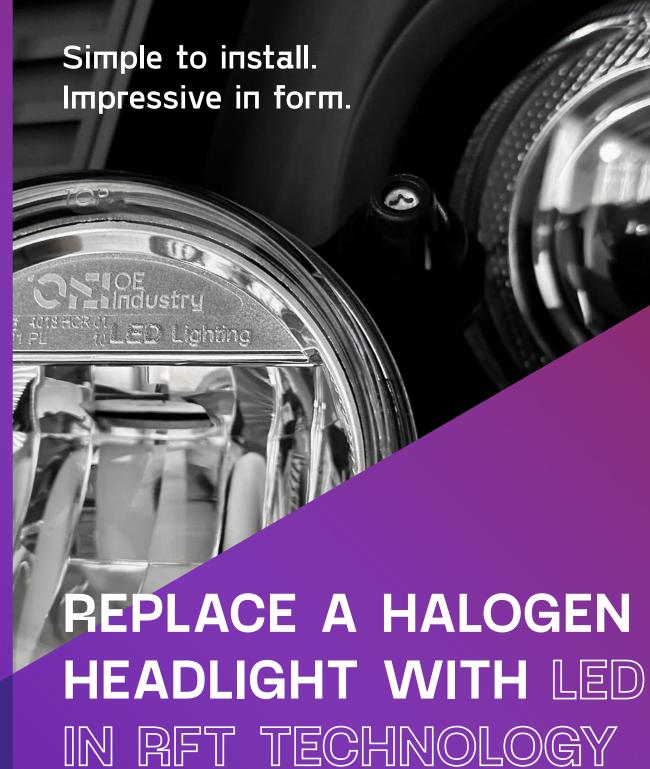

RFT headlights are an alternative solution to lenticular headlights.

More light at lower purchase cost, fewer LEDs and less power consumption.

If the Customer requires a change from halogen to LED lighting and does not want to interfere with the vehicle design RFT headlights are the ideal solution.

## REPLACE A HALOGEN HEADLIGHT WITH LED IN RFT TECHNOLOGY