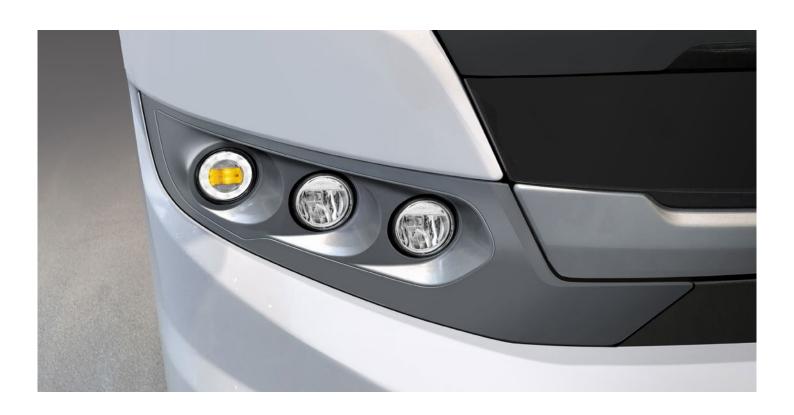

## REPLACE A HALOGEN HEADLIGHT WITH LED IN RFT TECHNOLOGY

## LED HEADLIGHT

OEI : OEI112002694

functions : low beam dimensions : Ø90 mm

## LED HEADLIGHT

**OEI**: OEI122002695

functions : high beam dimensions : Ø90 mm

## LED MULTIFUNCTIONAL LIGHT

OEI : OEI182003716

functions: indicator, DRL, position light

dimensions : Ø83 mm