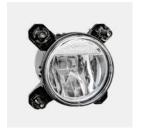

RFT headlights are an alternative solution to lenticular headlights.

More light at lower purchase cost, fewer LEDs and less power consumption.

If the Customer requires a change from halogen to LED lighting and does not want to interfere with the vehicle design RFT headlights are the ideal solution.

## REPLACE A HALOGEN HEADLIGHT WITH LED IN RFT TECHNOLOGY





## LED HEADLIGHT

OEI : OEI112002694

functions : low beam dimensions : Ø90 mm



## LED HEADLIGHT

**OEI**: OEI122002695

functions : high beam dimensions : Ø90 mm



## LED MULTIFUNCTIONAL LIGHT

OEI : OEI182003716

functions: indicator, DRL, position light

dimensions : Ø83 mm