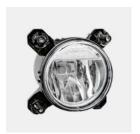

## LED HEADLIGHT

**OEI**: OEI122002695

functions : high beam dimensions : Ø90 mm