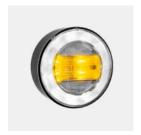

## LED MULTIFUNCTIONAL LIGHT

OEI : OEI182003716

functions: indicator, DRL, position light

dimensions : Ø83 mm